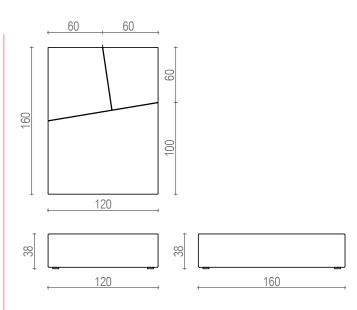

## MELÒ

Small table with a trapezoidal-shaped table top; designed to support the Ma Mo Re pouf, it can also be used by itself or in other contexts. The position of the structure that forms the legs makes it pleasing even in its free position. It has a steel rod structure D10mm and a steel top.