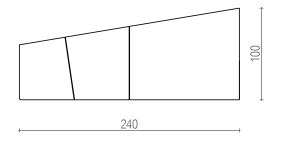

## MELÒ

Small table with a trapezoidal-shaped table top; designed to support the Ma Mo Re pouf, it can also be used by itself or in other contexts. The position of the structure that forms the legs makes it pleasing even in its free position. It has a steel rod structure D10mm and a steel top.