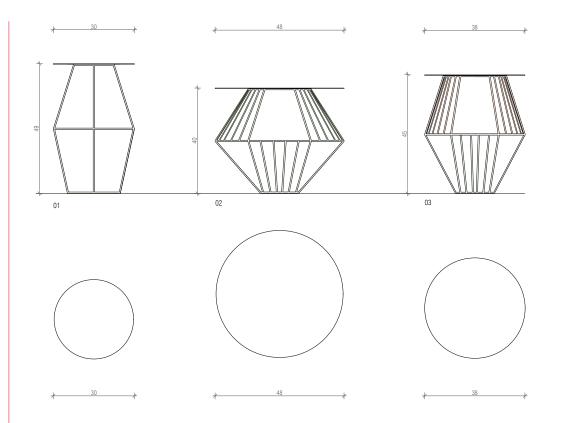

## U BA RI

Small tables with a strong presence and ethnic feel. They have a steel rod structure D6mm and a steel top. The rods, welded to each other, and the hand-brushed top, make each product unique and comparable to a small sculpture. Also available separately.