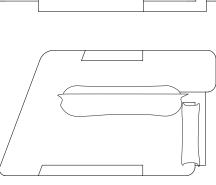

## **FUSIONE**

CORNER sofa ARMCHAIR

Project developed in two elements, where the support base and seat, different in shape and function are integrated merging into a sole volume. Hence the name "Fusion". In addition to the three different types of settees, the line provides for a linear, corner and island three seater, armchair and coffee table. "Fusion" can be customised with different types of fabrics and colour combinations depending on the context in which it will be placed. Further customisation is possible by integrating bright leds, with hot or cold light, in the area underneath the seat, so as to have a bounce light that breaks forth in the surrounding environment. The structure is made of multilayer wood with padding in flame-retardant and resin foam.

The upholstery can be fixed and removable; there is a cotton undercover to prevent deformation due to wear and tear over time.