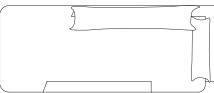

## **FUSIONE**

3 SEATER sofa SOFA island

Project developed in two elements, where the support base and seat, different in shape and function are integrated merging into a sole volume. Hence the name "Fusion". In addition to the three different types of settees, the line provides for a linear, corner and island three seater, armchair and coffee table. "Fusion" can be customised with different types of fabrics and colour combinations depending on the context in which it will be placed. Further customisation is possible by integrating bright leds, with hot or cold light, in the area underneath the seat, so as to have a bounce light that breaks forth in the surrounding environment. The structure is made of multilayer wood with padding in flame-retardant and resin foam.

The upholstery can be fixed and removable; there is a cotton undercover to prevent deformation due to wear and tear over time.

3 SEATER sofa L cm 200 \_ H cm 75 \_ D cm 80

3 SEATER sofa L cm 200 \_ H cm 75 \_ D cm 80

SOFA island L cm 200 \_ H cm 75 \_ D cm 160