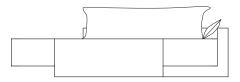

## **FUSIONE**

3 SEATER sofa SOFA island

Project developed in two elements, where the support base and seat, different in shape and function are integrated merging into a sole volume. Hence the name "Fusion". In addition to the three different types of settees, the line provides for a linear, corner and island three seater, armchair and coffee table. "Fusion" can be customised with different types of fabrics and colour combinations depending on the context in which it will be placed. Further customisation is possible by integrating bright leds, with hot or cold light, in the area underneath the seat, so as to have a bounce light that breaks forth in the surrounding environment. The structure is made of multilayer wood with padding in flame-retardant and resin foam.

The upholstery can be fixed and removable; there is a cotton undercover to prevent deformation due to wear and tear over time.

3 SEATER sofa L cm 200 \_ H cm 75 \_ D cm 80

3 SEATER sofa L cm 200 \_ H cm 75 \_ D cm 80

SOFA island L cm 200 \_ H cm 75 \_ D cm 160