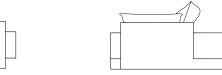

## **FUSIONE**

3 SEATER sofa SOFA island

Project developed in two elements, where the support base and seat, different in shape and function are integrated merging into a sole volume. Hence the name "Fusion". In addition to the three different types of settees, the line provides for a linear, corner and island three seater, armchair and coffee table. "Fusion" can be customised with different types of fabrics and colour combinations depending on the context in which it will be placed. Further customisation is possible by integrating bright leds, with hot or cold light, in the area underneath the seat, so as to have a bounce light that breaks forth in the surrounding environment. The structure is made of multilayer wood with padding in flame-retardant and resin foam.

The upholstery can be fixed and removable; there is a cotton undercover to prevent deformation due to wear and tear over time.

3 SEATER sofa L cm 200 \_ H cm 75 \_ D cm 80

3 SEATER sofa L cm 200 \_ H cm 75 \_ D cm 80

SOFA island L cm 200 \_ H cm 75 \_ D cm 160