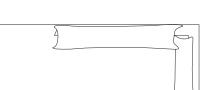

## **FUSIONE**

CORNER sofa ARMCHAIR

Project developed in two elements, where the support base and seat, different in shape and function are integrated merging into a sole volume. Hence the name "Fusion". In addition to the three different types of settees, the line provides for a linear, corner and island three seater, armchair and coffee table. "Fusion" can be customised with different types of fabrics and colour combinations depending on the context in which it will be placed. Further customisation is possible by integrating bright leds, with hot or cold light, in the area underneath the seat, so as to have a bounce light that breaks forth in the surrounding environment. The structure is made of multilayer wood with padding in flame-retardant and resin foam.

The upholstery can be fixed and removable; there is a cotton undercover to prevent deformation due to wear and tear over time.