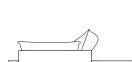

## **FUSIONE**

CORNER sofa ARMCHAIR

Project developed in two elements, where the support base and seat, different in shape and function are integrated merging into a sole volume. Hence the name "Fusion". In addition to the three different types of settees, the line provides for a linear, corner and island three seater, armchair and coffee table. "Fusion" can be customised with different types of fabrics and colour combinations depending on the context in which it will be placed. Further customisation is possible by integrating bright leds, with hot or cold light, in the area underneath the seat, so as to have a bounce light that breaks forth in the surrounding environment. The structure is made of multilayer wood with padding in flame-retardant and resin foam.

The upholstery can be fixed and removable; there is a cotton undercover to prevent deformation due to wear and tear over time.