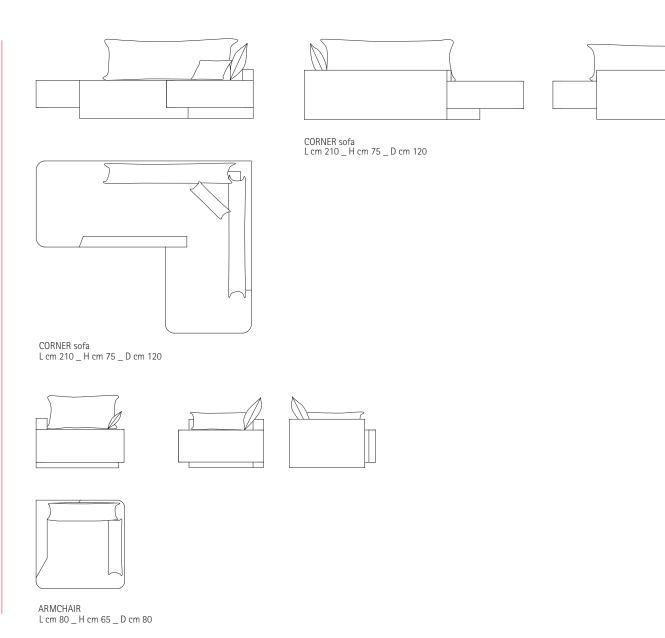

## **FUSIONE**

3 SEATER sofa SOFA island

Project developed in two elements, where the support base and seat, different in shape and function are integrated merging into a sole volume. Hence the name "Fusion". In addition to the three different types of settees, the line provides for a linear, corner and island three seater, armchair and coffee table. "Fusion" can be customised with different types of fabrics and colour combinations depending on the context in which it will be placed. Further customisation is possible by integrating bright leds, with hot or cold light, in the area underneath the seat, so as to have a bounce light that breaks forth in the surrounding environment. The structure is made of multilayer wood with padding in flame-retardant and resin foam.

The upholstery can be fixed and removable; there is a cotton undercover to prevent deformation due to wear and tear over time.

3 SEATER sofa L cm 200 \_ H cm 75 \_ D cm 80

3 SEATER sofa L cm 200 \_ H cm 75 \_ D cm 80

SOFA island L cm 200 \_ H cm 75 \_ D cm 160

## **FUSIONE**

CORNER sofa ARMCHAIR

Project developed in two elements, where the support base and seat, different in shape and function are integrated merging into a sole volume. Hence the name "Fusion". In addition to the three different types of settees, the line provides for a linear, corner and island three seater, armchair and coffee table. "Fusion" can be customised with different types of fabrics and colour combinations depending on the context in which it will be placed. Further customisation is possible by integrating bright leds, with hot or cold light, in the area underneath the seat, so as to have a bounce light that breaks forth in the surrounding environment. The structure is made of multilayer wood with padding in flame-retardant and resin foam.

The upholstery can be fixed and removable; there is a cotton undercover to prevent deformation due to wear and tear over time.